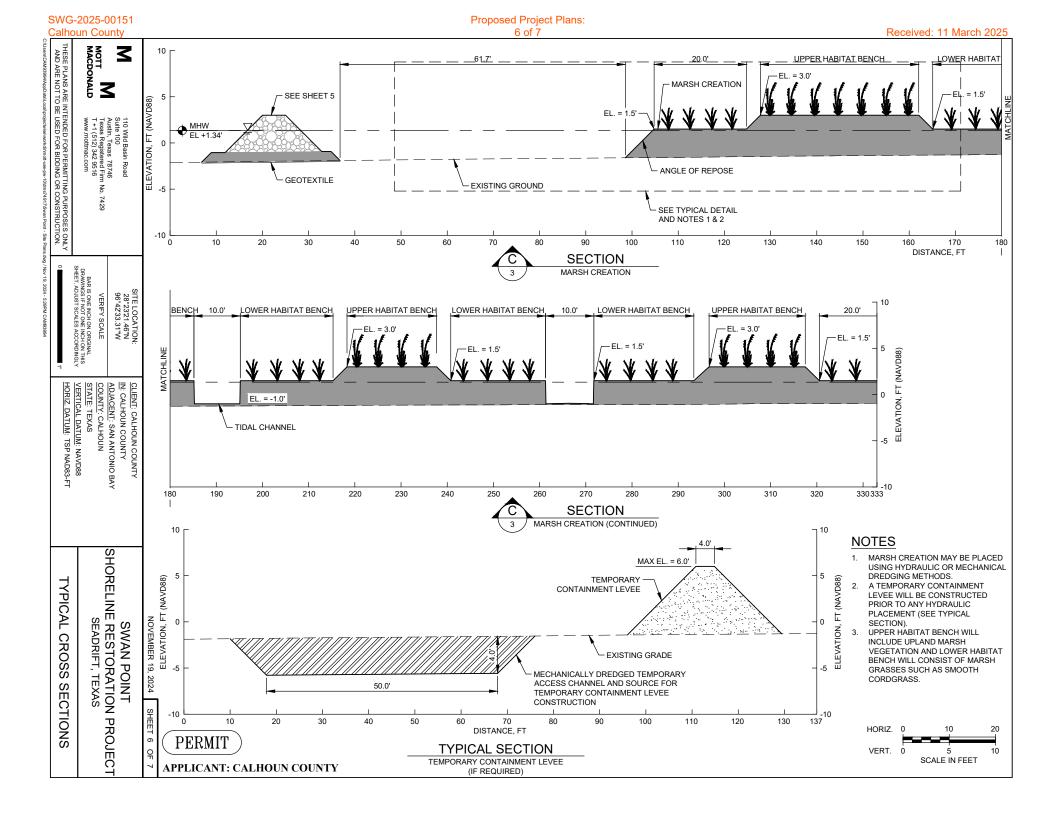

### NOTES

- 1
- 2 ALL ELEVATIONS ARE IN FEET AND REFERENCED TO NAVD88 UNLESS OTHERWISE NOTED.
- 3. IMPACTS WATERWARD OF THE HTL WILL BE WITHIN UNVEGETATED BAY BOTTOM. NO IMPACTS TO EXISTING WETLANDS, OYSTERS, OR SMOOTH CORDGRASS. NO SEAGRASSES EXIST IN THE PROJECT AREA.
- 4
- 5. EXCAVATION OF THE BOAT RAMP CHANNEL MAY BE COMPLETED USING HYDRAULIC OR MECHANICAL METHODS. IF HYDRAULIC METHODS ARE USED, A TEMPORARY CONTAINMENT LEVEE SHALL BE CONSTRUCTED PRIOR TO ANY PLACEMENT ACTIVITIES. SEE TYPICAL SECTION ON SHEET 7. 6
- PLANT AREA 2 WILL INCLUDE MARSH GRASSES SUCH AS SMOOTH CORDGRASS.