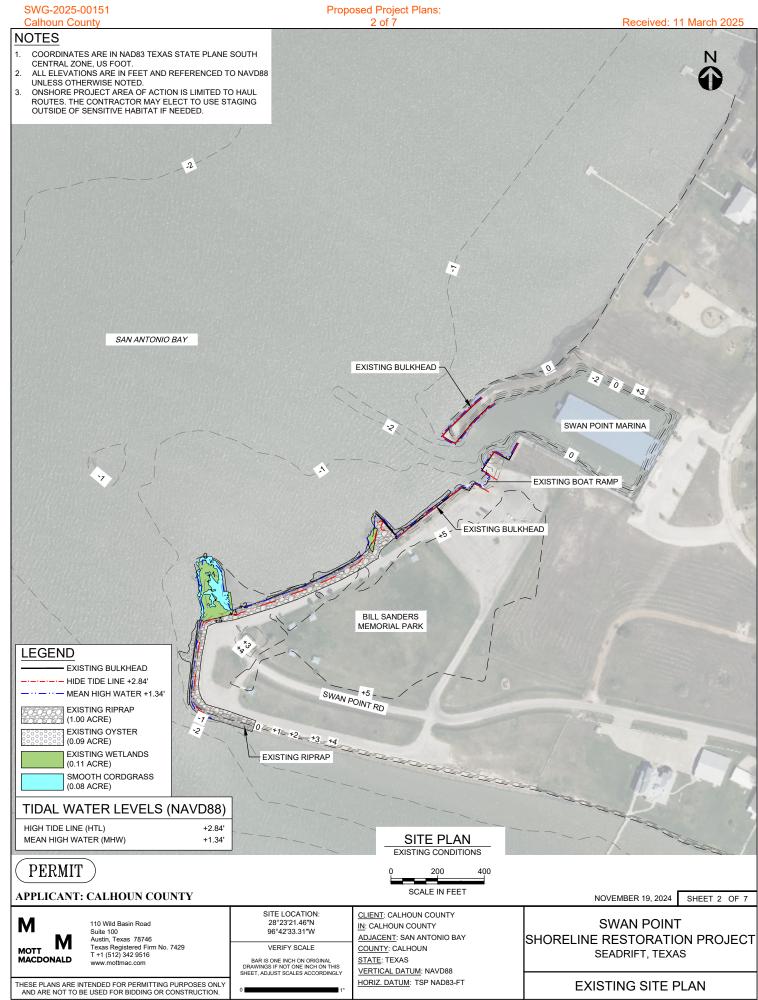

#### NATURE OF ACTIVITY

THE PURPOSE OF THIS PROJECT IS TO MITIGATE EROSION OF THE EXISTING MARSH ALONG THE SWAN POINT SHORELINE AND REDUCE SEDIMENTATION IN THE EXISTING BOAT RAMP CHANNEL. THE PROPOSED WORK INCLUDES MAINTENANCE DREDGING OF THE BOAT RAMP CHANNEL, MARSH CREATION, AND SHORELINE PROTECTION STRUCTURES. THE PROPOSED SHORELINE PROTECTION STRUCTURES INCLUDE STONE BREAKWATERS WITH ARTIFICIAL REEF GAP PROTECTION.

### NOTES

- 1
- 2 ALL ELEVATIONS ARE IN FEET AND REFERENCED TO NAVD88 UNLESS OTHERWISE NOTED.
- 3. IMPACTS WATERWARD OF THE HTL WILL BE WITHIN UNVEGETATED BAY BOTTOM. NO IMPACTS TO EXISTING WETLANDS, OYSTERS, OR SMOOTH CORDGRASS. NO SEAGRASSES EXIST IN THE PROJECT AREA.
- 4
- 5. EXCAVATION OF THE BOAT RAMP CHANNEL MAY BE COMPLETED USING HYDRAULIC OR MECHANICAL METHODS. IF HYDRAULIC METHODS ARE USED, A TEMPORARY CONTAINMENT LEVEE SHALL BE CONSTRUCTED PRIOR TO ANY PLACEMENT ACTIVITIES. SEE TYPICAL SECTION ON SHEET 7. 6
- PLANT AREA 2 WILL INCLUDE MARSH GRASSES SUCH AS SMOOTH CORDGRASS.