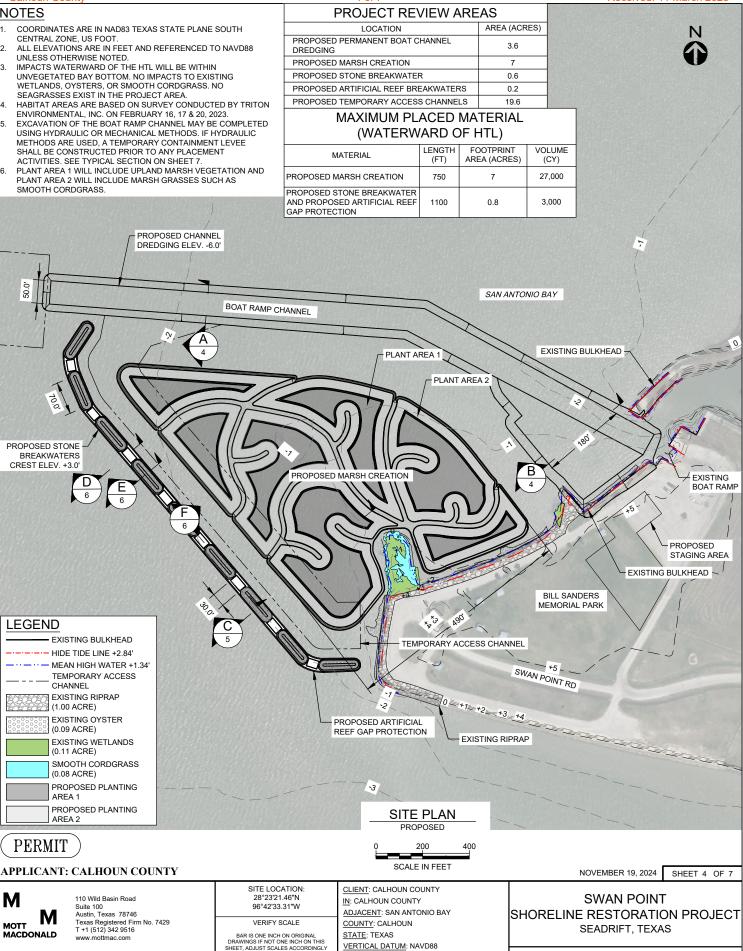

#### NATURE OF ACTIVITY

THE PURPOSE OF THIS PROJECT IS TO MITIGATE EROSION OF THE EXISTING MARSH ALONG THE SWAN POINT SHORELINE AND REDUCE SEDIMENTATION IN THE EXISTING BOAT RAMP CHANNEL. THE PROPOSED WORK INCLUDES MAINTENANCE DREDGING OF THE BOAT RAMP CHANNEL, MARSH CREATION, AND SHORELINE PROTECTION STRUCTURES. THE PROPOSED SHORELINE PROTECTION STRUCTURES INCLUDE STONE BREAKWATERS WITH ARTIFICIAL REEF GAP PROTECTION.

### NOTES

- 1
- 2 ALL ELEVATIONS ARE IN FEET AND REFERENCED TO NAVD88 UNLESS OTHERWISE NOTED.
- 3. IMPACTS WATERWARD OF THE HTL WILL BE WITHIN UNVEGETATED BAY BOTTOM. NO IMPACTS TO EXISTING WETLANDS, OYSTERS, OR SMOOTH CORDGRASS. NO SEAGRASSES EXIST IN THE PROJECT AREA.
- 4
- 5. EXCAVATION OF THE BOAT RAMP CHANNEL MAY BE COMPLETED USING HYDRAULIC OR MECHANICAL METHODS. IF HYDRAULIC METHODS ARE USED, A TEMPORARY CONTAINMENT LEVEE SHALL BE CONSTRUCTED PRIOR TO ANY PLACEMENT ACTIVITIES. SEE TYPICAL SECTION ON SHEET 7. 6
- PLANT AREA 2 WILL INCLUDE MARSH GRASSES SUCH AS SMOOTH CORDGRASS.

#### Proposed Project Plans: 4 of 7

Received: 11 March 2025

HORIZ. DATUM: TSP NAD83-FT

PROPOSED SITE PLAN

workdir/mott-use-pw-10/dms74917/Swan Point - Site Plans.dwg / Nov 19, 2024 - 5:28PM CAM9399

THESE PLANS ARE INTENDED FOR PERMITTING PURPOSES ONLY