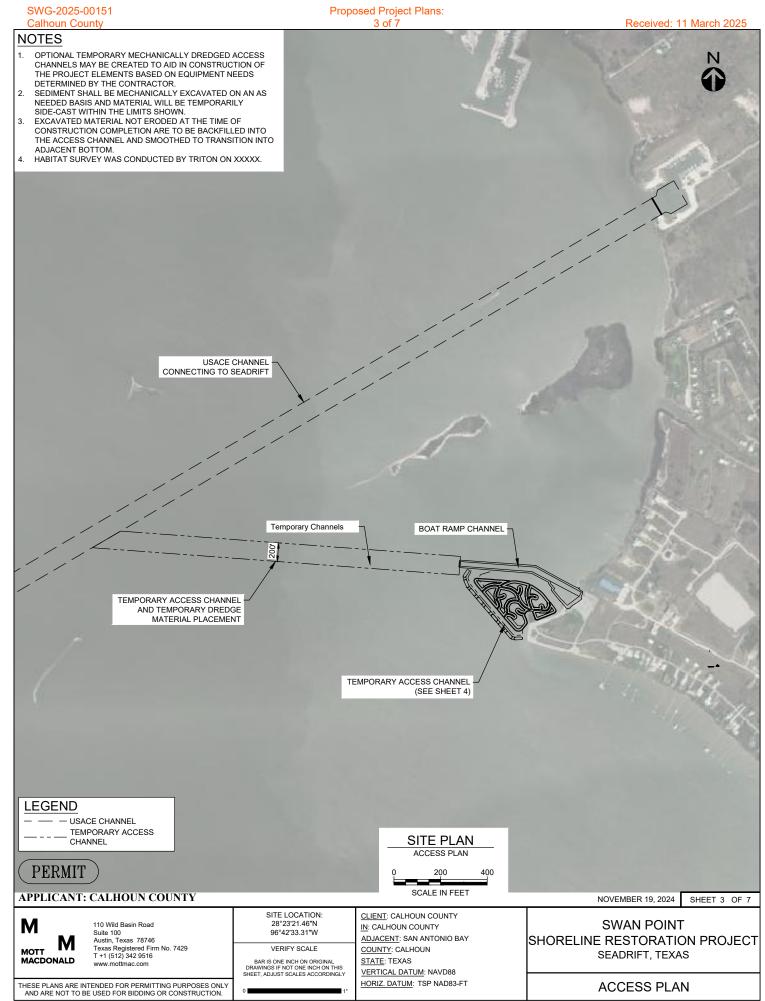

#### Proposed Project Plans: 4 of 7

Received: 11 March 2025

HORIZ. DATUM: TSP NAD83-FT

PROPOSED SITE PLAN

workdir/mott-use-pw-10/dms74917/Swan Point - Site Plans.dwg / Nov 19, 2024 - 5:28PM CAM9399

THESE PLANS ARE INTENDED FOR PERMITTING PURPOSES ONLY