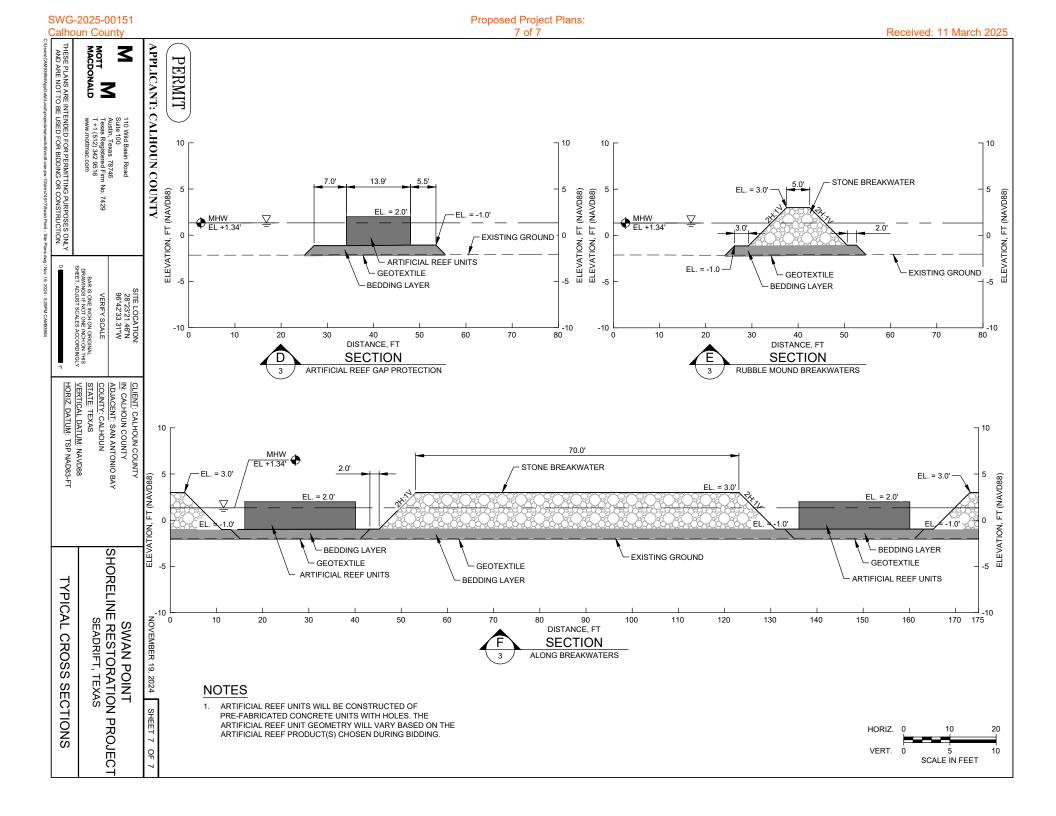

#### NATURE OF ACTIVITY

THE PURPOSE OF THIS PROJECT IS TO MITIGATE EROSION OF THE EXISTING MARSH ALONG THE SWAN POINT SHORELINE AND REDUCE SEDIMENTATION IN THE EXISTING BOAT RAMP CHANNEL. THE PROPOSED WORK INCLUDES MAINTENANCE DREDGING OF THE BOAT RAMP CHANNEL, MARSH CREATION, AND SHORELINE PROTECTION STRUCTURES. THE PROPOSED SHORELINE PROTECTION STRUCTURES INCLUDE STONE BREAKWATERS WITH ARTIFICIAL REEF GAP PROTECTION.