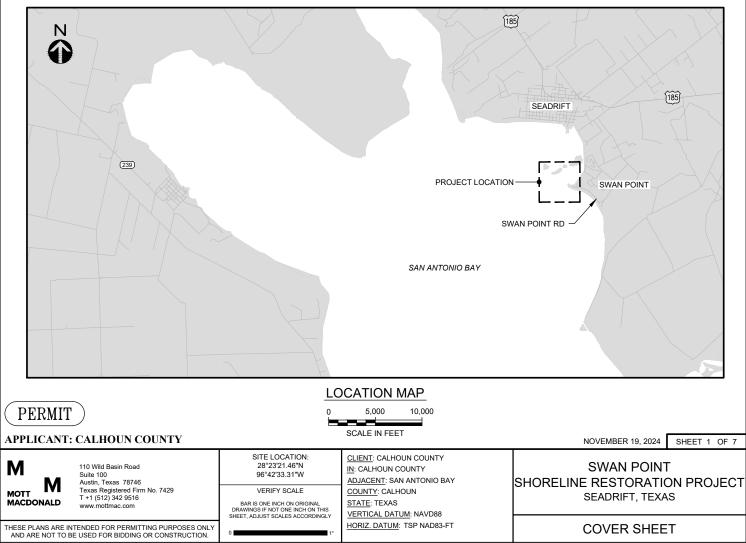

OF THIS PROJECT IS TO MITIGATE EROSION OF THE EXISTING MARSH ALONG THE SWAN POINT SHORELINE AND REDUCE SEDIMENTATION IN THE EXISTING BOAT RAMP CHANNEL. THE PROPOSED WORK INCLUDES MAINTENANCE DREDGING OF THE BOAT RAMP CHANNEL, MARSH CREATION, AND SHORELINE PROTECTION STRUCTURES. THE PROPOSED SHORELINE PROTECTION STRUCTURES INCLUDE STONE BREAKWATERS WITH ARTIFICIAL REEF GAP PROTECTION.

| SHEET INDEX |                        |
|-------------|------------------------|
| SHEET NO.   | TITLE                  |
| 1           | COVER SHEET            |
| 2           | EXISTING SITE PLAN     |
| 3           | ACCESS PLAN            |
| 4           | PROPOSED SITE PLAN     |
| 5           | TYPICAL CROSS SECTIONS |
| 6           | TYPICAL CROSS SECTIONS |
| 7           | TYPICAL CROSS SECTIONS |



C:\users\cam93994\appdata\local\projectwise\workdir\mott-use-pw-10\dms74917\Swan Point - Cover.dwg / Nov 19, 2024 - 5:34PM CAM93994



C:\Users\CAM93994\AppData\Local\projectwise\workdir\mott-use-pw-10\dms74917\Swan Point - Site Plans.dwg / Nov 19, 2024 - 5:28PM CAM93994



C:\Users\CAM93994\AppData\Local\projectwise\workdir\mott-use-pw-10\dms74917\Swan Point - Site Plans.dwg / Nov 19, 2024 - 5:28PM CAM93994



### NOTES

- 1
- 2 ALL ELEVATIONS ARE IN FEET AND REFERENCED TO NAVD88 UNLESS OTHERWISE NOTED.
- 3. IMPACTS WATERWARD OF THE HTL WILL BE WITHIN UNVEGETATED BAY BOTTOM. NO IMPACTS TO EXISTING WETLANDS, OYSTERS, OR SMOOTH CORDGRASS. NO SEAGRASSES EXIST IN THE PROJECT AREA.
- 4
- 5. EXCAVATION OF THE BOAT RAMP CHANNEL MAY BE COMPLETED USING HYDRAULIC OR MECHANICAL METHODS. IF HYDRAUL