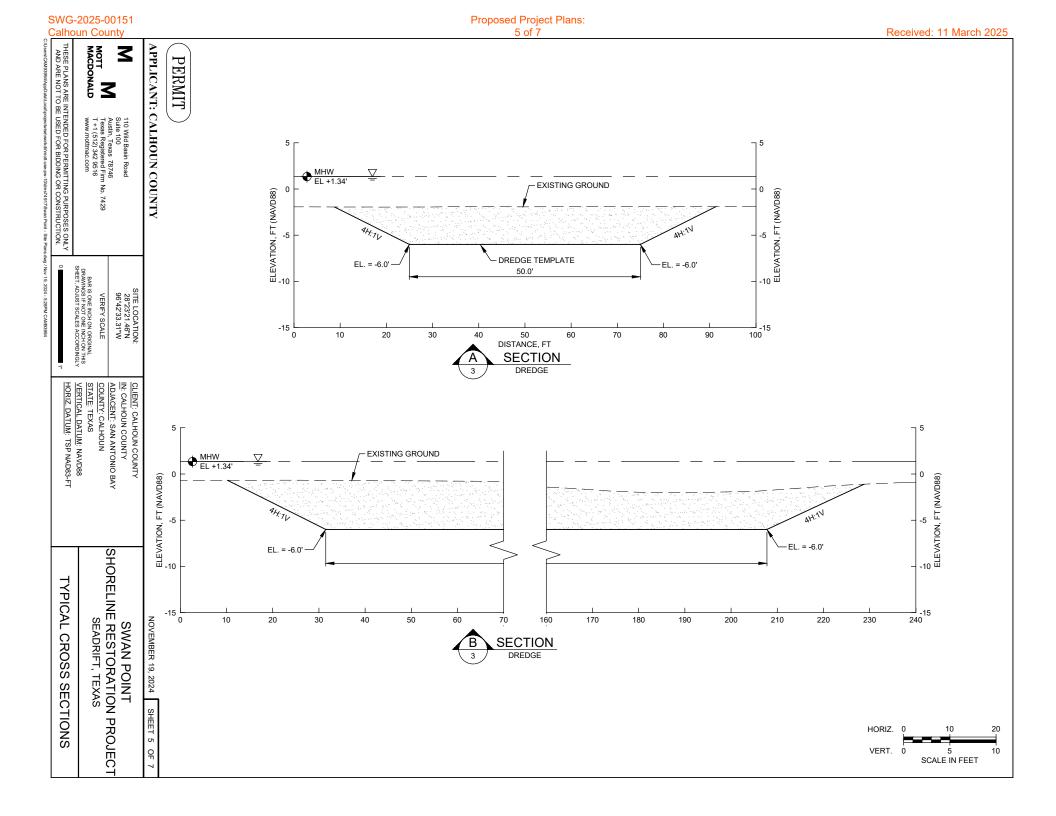

### NOTES

- 1
- 2 ALL ELEVATIONS ARE IN FEET AND REFERENCED TO NAVD88 UNLESS OTHERWISE NOTED.
- 3. IMPACTS WATERWARD OF THE HTL WILL BE WITHIN UNVEGETATED BAY BOTTOM. NO IMPACTS TO EXISTING WETLANDS, OYSTERS, OR SMOOTH CORDGRASS. NO SEAGRASSES EXIST IN THE PROJECT AREA.
- 4
- 5. EXCAVATION OF THE BOAT RAMP CHANNEL MAY BE COMPLETED USING HYDRAULIC OR MECHANICAL METHODS. IF HYDRAULIC METHODS ARE USED, A TEMPORARY CONTAINMENT LEVEE SHALL BE CONSTRUCTED PRIOR TO ANY PLACEMENT ACTIVITIES. SEE TYPICAL SECTION ON SHEET 7. 6
- PLANT AREA 2 WILL INCLUDE MARSH GRASSES SUCH AS SMOOTH CORDGRASS.